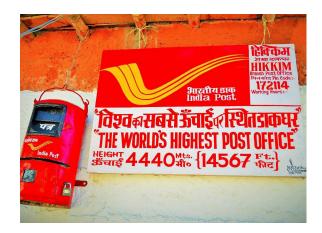

#### 29th Dec 2023

First, we will be visiting Hikkim, and send Postcards from the World's Highest Post Office.

Next, we will visit the World's Highest Village connected via motor-able road, Komik

Adorable views of the Chau