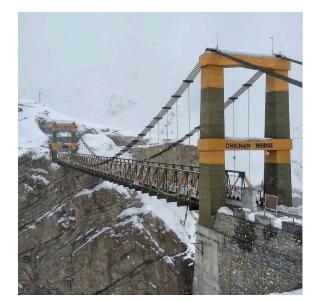

Kibber, a town that is an extremely continuous objective for snow panthers to visit.

Chicham Bridge – The Bridge is at a staggering height of 13596 ft. look down and you will find yourself gaping below at a 100 ft deep gorge.