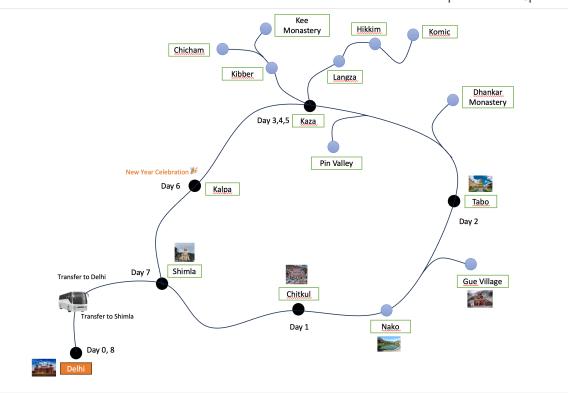

# **Brief Itinerary:**

Day0: Overnight Journey to Shimla from Delhi.

Dayl: Shimla to Chitkul Via Sangla & Rakcham.

Day2: Chitkulto Tabo via Nako.

Day3: Tabo to Kaza and Pin Valley & Dhankar- Monastery

Day4: Kaza Local Sightseeing Langza, Hikkim, Komic.

Day5: Kaza Local Sightseeing Key Monastery, Kibber & Chicham Bridge.

Day6: Kaza to Kalpa via Giu Monastery

Day7: Depart to Shimla. Overnight Transfer toDelhi Day8: Morning Arrival in Delhi